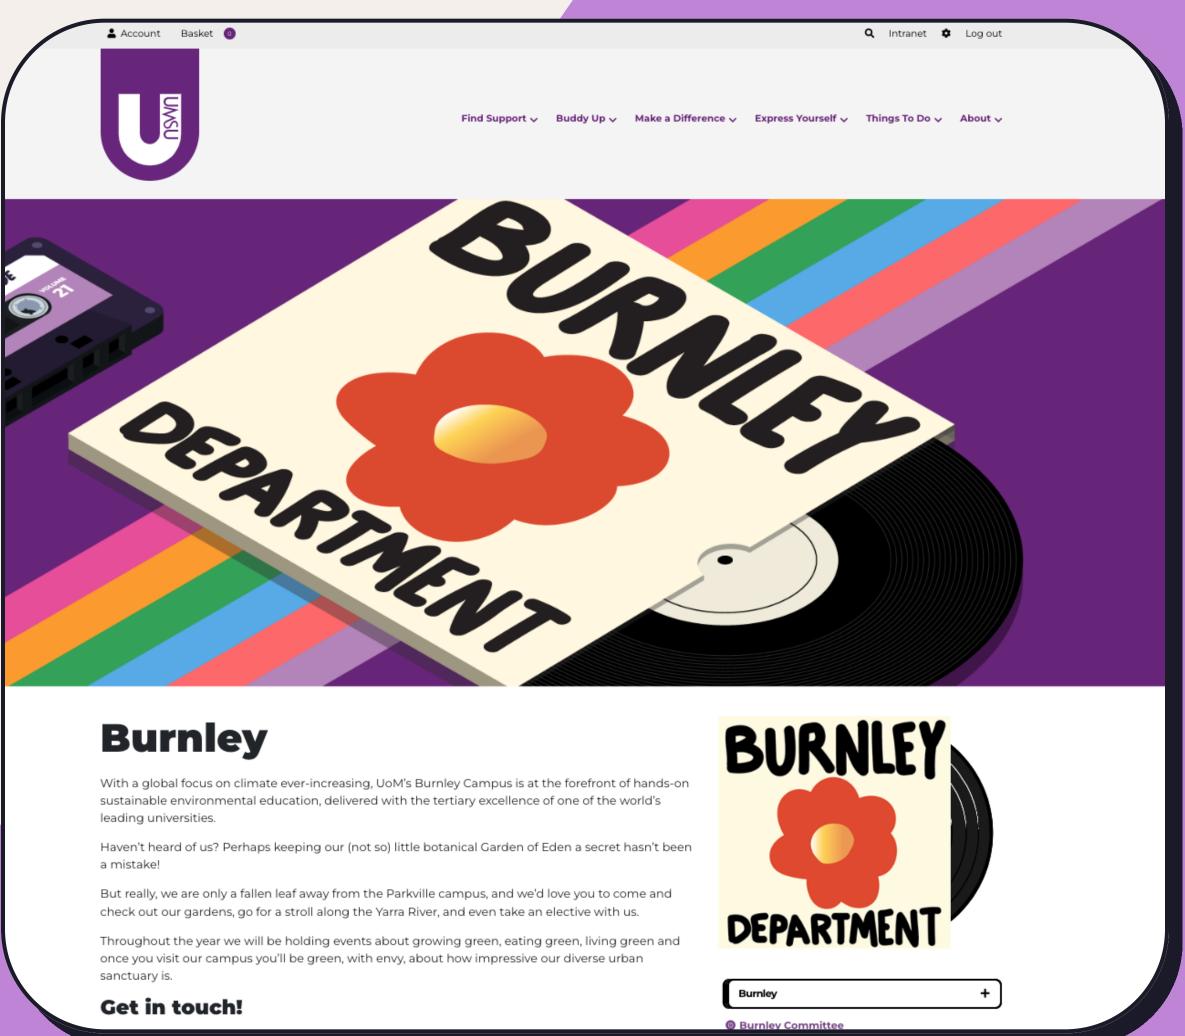

# BURNLEY DEPARTMENT

# Where will it be used?

Your album cover represents you as OBs, as representatives of your department and how you want to be seen by the student population this year. Think about your audience and what might make them 'pick up your album' from the shelf to 'have a listen'.

T Burnley department

Rainbow