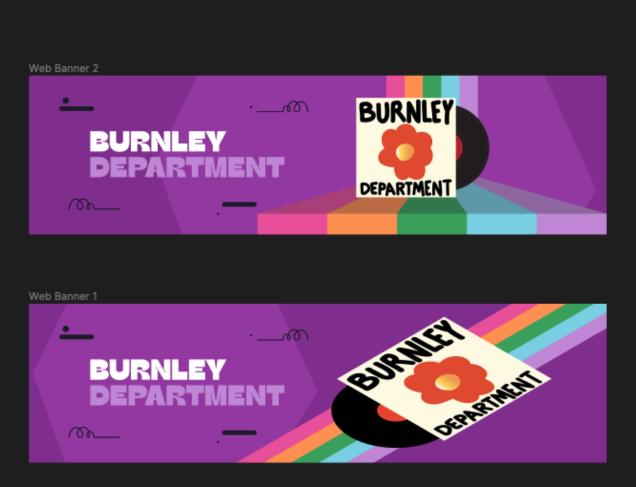

# Web Banner 1

image 2

Vinyl

Lines

Lines

Vector

Vecto

Album Cover Design

T Burnley department

Rainbow

# Web Banner 2

Burnley department

Album and Vinyl

Rainbow

Album Cover Design

'ALKS TED