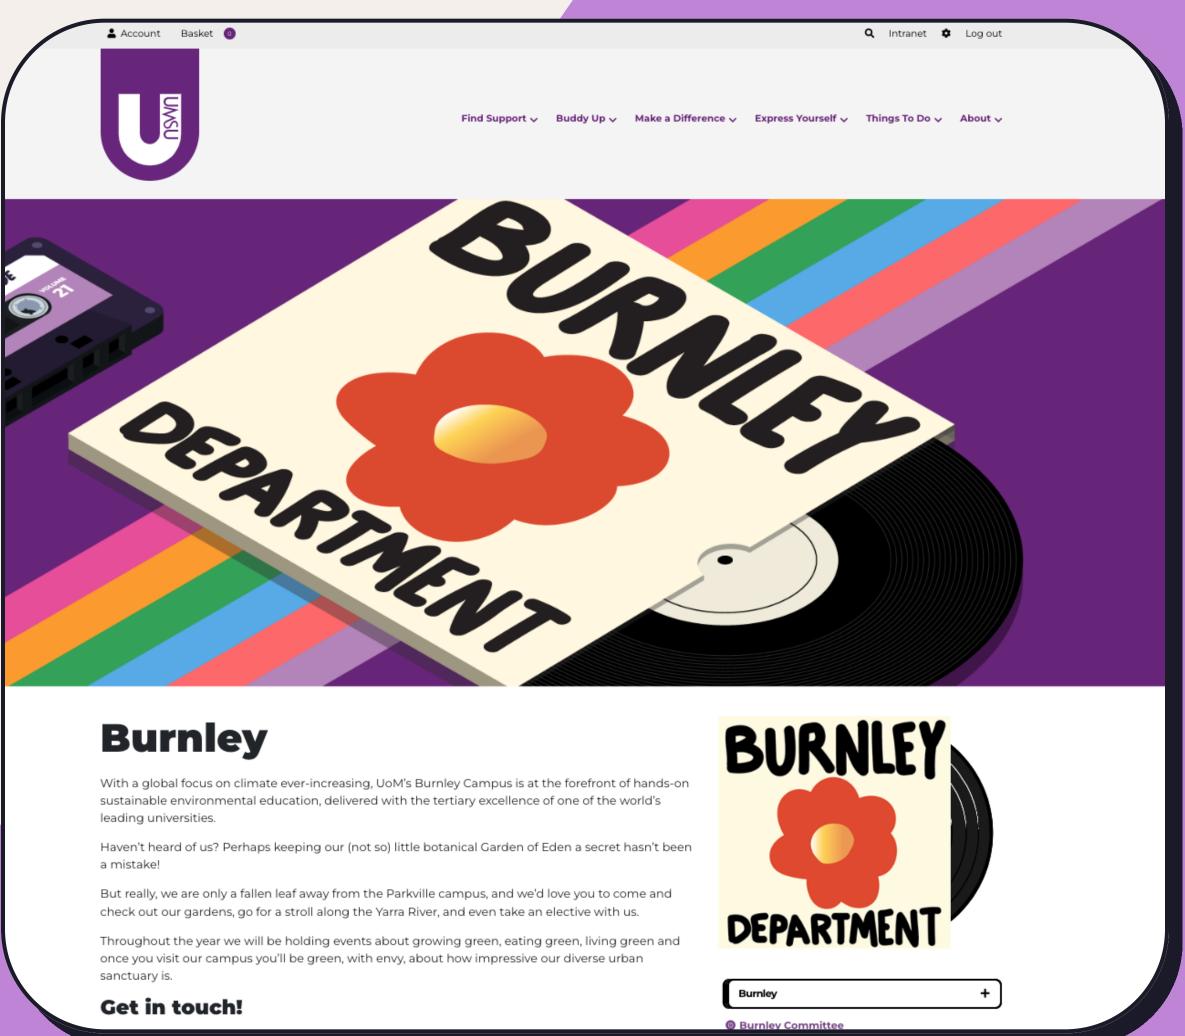

# BURNLEY DEPARTMENT

# Where will it be used?

Your album cover represents you as OBs, as representatives of your department and how you want to be seen by the student population this year. Think about your audience and what might make them 'pick up your album' from the shelf to 'have a listen'.

These album covers will be used in a bunch of ways throughout 2023, including:

- Your department's landing page on the **UMSU** website
- Social media (both UMSU's pages and yours)
- As thumbnail images to identify your elevator pitch video
- In the printed version of the 2023 Student Guide